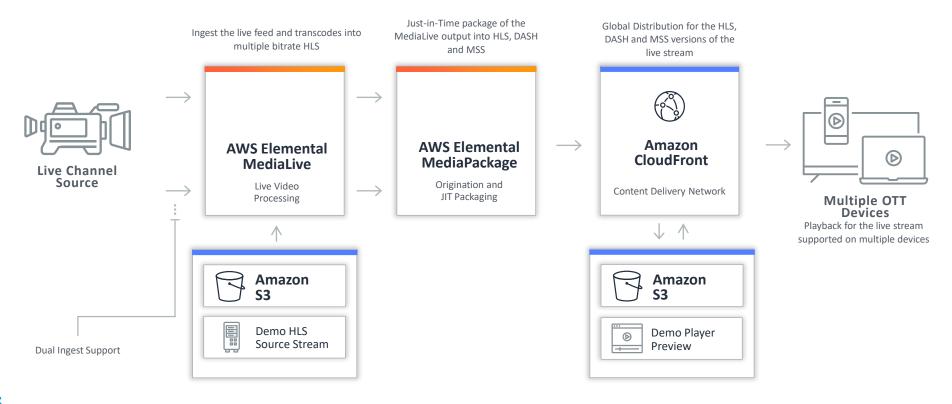

### Live video streaming on AWS solution

#### **Features**

- Support for RTP, RTMP, and HLS inputs
- Dual input and built-in redundancy
- Multiple variable bitrate outputs from 1080p through 270p
- HLS, DASH, and MSS outputs

- Leverages the highly available and scalable features of AWS Elemental MediaLive and MediaPackage
- Leverages Amazon CloudFront for Global distribution.
- Automated deployment through CloudFormation and AWS Lambda