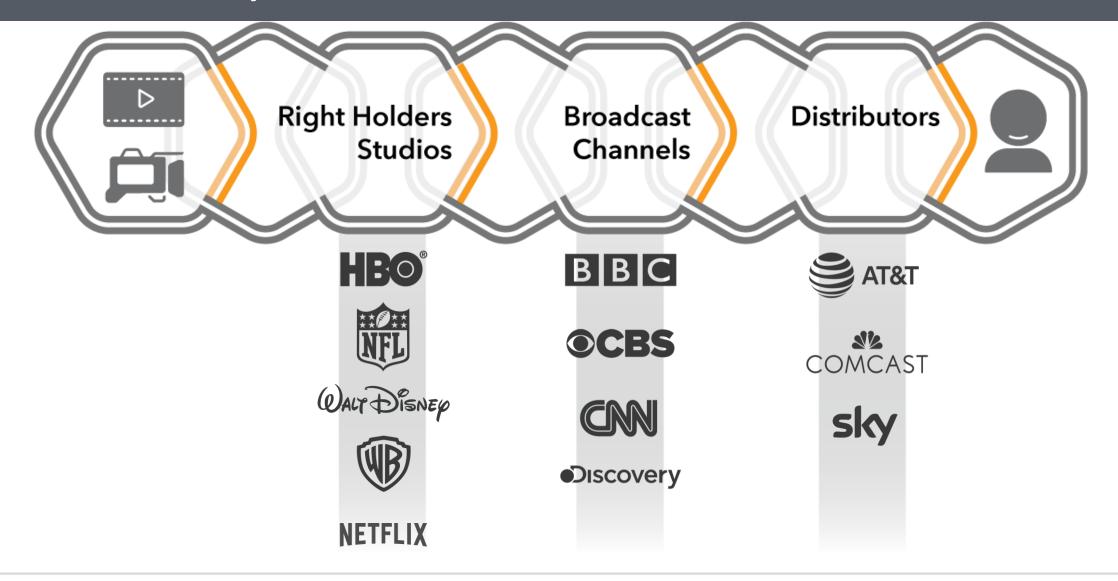

### Traditional industry chain IS RIGID & YET FRAGILE

# Theuid desorynisats cyricentaints around the enviewer