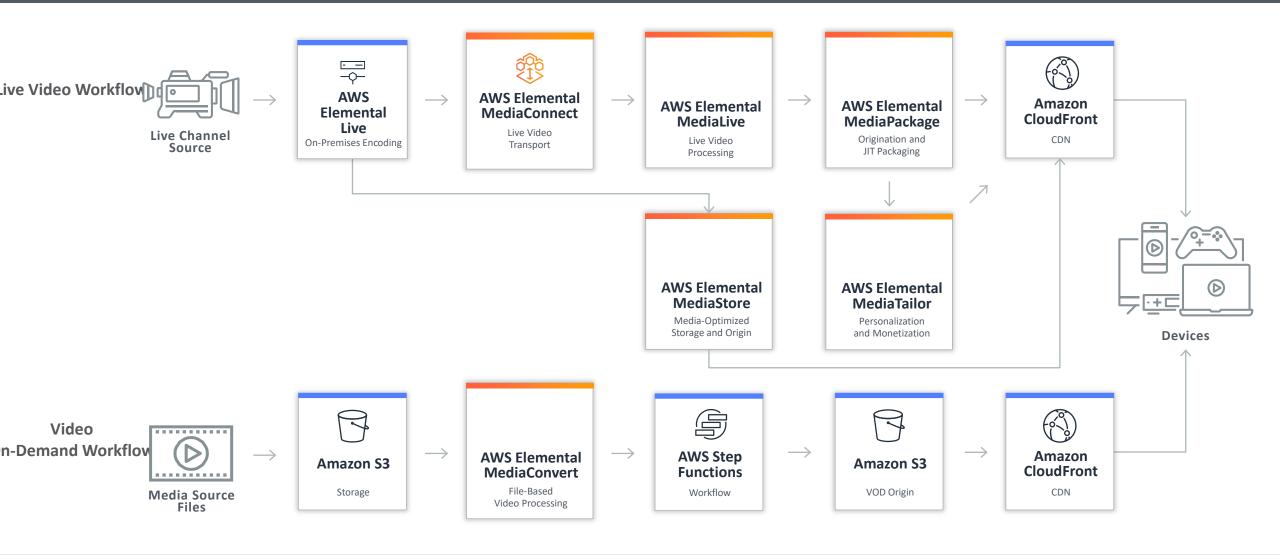

### **AWS Elemental Media Services**

# **AWS MEDIA SERVICES INTRODUCTION**

### **AWS Elemental MediaLive**

Live encoding service

### **AWS Elemental MediaPackage**

Video origination and just-in-time packaging service

#### **AWS Elemental MediaStore**

Media-optimized origin service

#### **AWS Elemental MediaConvert**

File-based video processing service

### **AWS Elemental MediaTailor**

Server-side ad insertion to enable content personalization and monetization

#### AWS Elemental MediaConnect

High-quality transport service for live video

### **Media Focused AWS services**

- Building blocks which form the foundation for cloud-based video workflows
- When combined with other AWS services, offer a complete solution for processing and delivery of live or on-demand video content in the AWS cloud